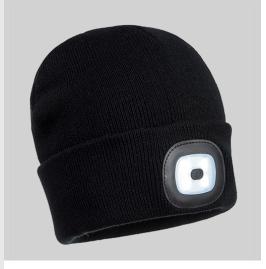

## **Product information**

This warm and comfortable acrylic beanie hat features a removable LED front head lamp for superior visibility in low light conditions. The rechargeable LED can be charged in a USB port.