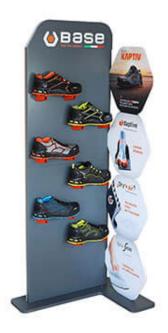

#### **Z730 - Base Tall Stand**

Collection: Merchandising

**Outer Carton:** 1

#### Merchandising

As well as a comprehensive range of clothing, footwear, PPE and accessories, Portwest can also supply an outstanding range of merchandising units and marketing material to help promote Portwest products. Each unit is bespoke and has been specifically designed to help increase sales and create a strong brand presence.