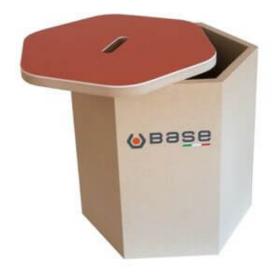

### **Z722 - Base Storage Seat Tree**

Collection: Merchandising

**Outer Carton:** 1

#### **Base**

Comfort is what has inspired Base Protection since its first day of activity. The company produces safety footwear, combining technology and functional requirements, to respond to professional and more demanding clients.