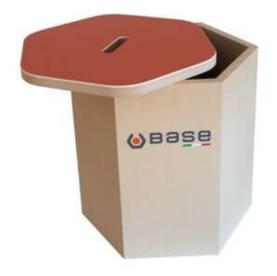

## **Z722 - Base Storage Seat Tree**

Collection: Merchandising

**Outer Carton:** 1

#### **Base**

Comfort is what has inspired Base Protection since its first day of activity. The company produces safety footwear, combining technology and functional requirements, to respond to professional and more demanding clients.