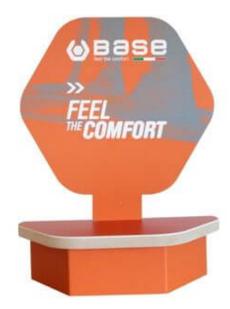

## **Z721 - Base Counter Display Tree**

Collection: Merchandising

Range: Base

Materials: Wood Pulp Outer Carton: 1

## **Product information**

Footwear counter display unit for Base footwear styles.

#### **Base**

Comfort is what has inspired Base Protection since its first day of activity. The company produces safety footwear, combining technology and functional requirements, to respond to professional and more demanding clients.