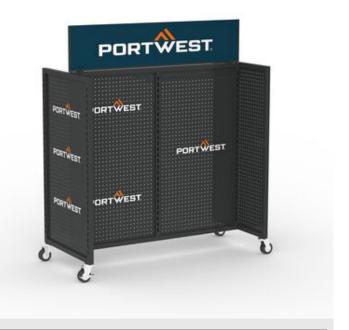

# Z660 - Large Portwest Floor Display

Collection: Merchandising Materials: Steel Outer Carton: 1

### **Product information**

Large Portwest Floor Display that can be used with various Portwest accessories.