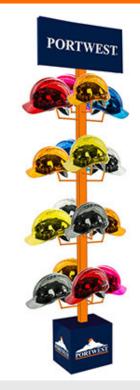

## **Z534 - Hard Hat Stand**

Collection: Merchandising
Range: PPE Accessories
Materials: Mild Steel
Outer Carton: 1

## **Product information**

Total Weight: 14kg

## **Features**