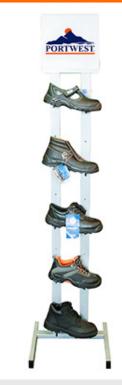

#### **Product information**

Newly designed slimline footwear display. Five interchangable shelves that can be set to different heights, allowing for display of shoes, boots, riggers and wellingtons on the one stand.