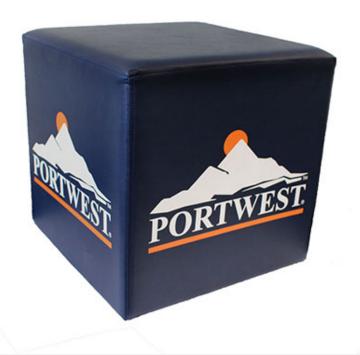

#### **Z465 - Portwest Foot Stool**

**Collection:** Merchandising **Range:** PPE Accessories

Outer Carton: 1

#### **Product information**

Bring style and comfort to your store with the Portwest footstool. Innovative eye catching design with strong branding.