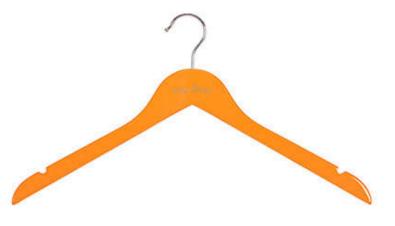

# **Product information**

High quality Portwest branded wooden jacket hanger ideal for hanging coveralls, jackets, polos and t-shirts in your store.