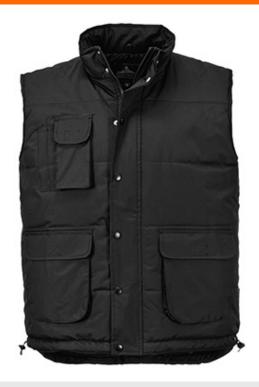

# **US415 - Classic Bodywarmer**

**Collection:** Bodywarmers **Range:** All Weather Protection

Shell Fabric: 100% Polyester, PVC Coated

**Outer Carton:** 18

## **Product information**

The S415 offers an extra layer of warmth and protects the wearer in wet weather. The classic style combines hand warmer pockets, patch pockets and an external mobile phone pocket to make an excellent outdoor garment.

#### **Features**

- Showerproof to resist light rain
- 6 pockets for ample storage
- · Cell phone pocket
- Pen division
- Fully lined and padded to trap the heat and increase warmth
- · Handwarmer pockets
- Storm flap front to protect against the elements
- Stud front opening for easy access
- Drawcord adjustable hem
- Available in sizes from XS to 4XL