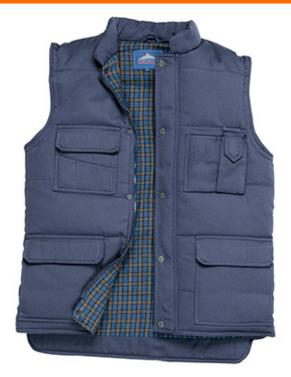

# **US414 - Shetland Vest**

Collection: Bodywarmers

Range: Workwear

Shell Fabric: 65% Cotton, 35% polyester, 190g

**Outer Carton:** 18

## **Product information**

Cold and wind protection polycotton vestBrushed cotton tartan with heavy weight wadding Mic tabElasticated armholesPockets: 4 front, 1 cell phone, 1 penGenerous fit for wearer comfort

# **Features**

- Cotton flanette lining for added style
- Fully lined and padded to trap the heat and increase warmth
- 8 pockets for ample storage
- Available in sizes up to 5XL
- Storm flap front to protect against the elements
- $\bullet$  Mic tabs for easy clipping of a radio
- Cell phone pocket
- · Handwarmer pockets
- Stud front opening for easy access
- Durable polycotton fabric for high performance and maximum wearer comfort