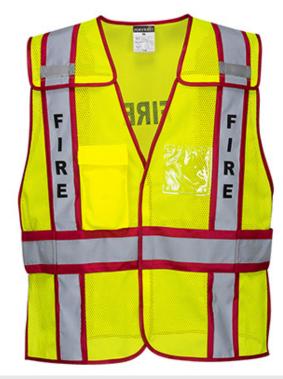

# US387 - Hi-Vis Public Safety Vest

Collection: MeshAir™ Range: High Visibility Shell Fabric: MeshAir Pro: 100% Polyester Mesh, 110g Outer Carton: 60

## **Product information**

Designed to meet the multi functional reqirements of those working in public saftey environments, this vest uses lightweight, cooling mesh fabric, with a hook and loop fastening, includes 2 internal patch pockets and features a 5 point breakaway system for safety.

### Features

- 5-point breakaway, side and shoulder seams, center front
- Cell phone pocket
- 1 pocket for secure storage
- Mic tabs for easy clipping of a radio

**PRODUCT SPECIFICATION & TECHNICAL DATASHEET** 