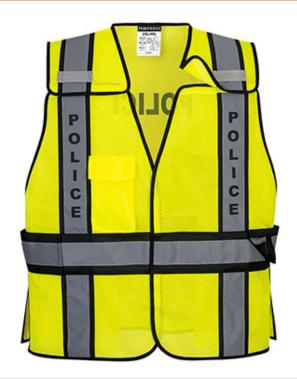

## US387 - Hi-Vis Public Safety Vest

**Collection:** MeshAir<sup>™</sup> **Range:** High Visibility

Shell Fabric: MeshAir Pro: 100% Polyester Mesh, 110g

**Outer Carton:** 60

#### **Product information**

Designed to meet the multi functional reqirements of those working in public saftey environments, this vest uses lightweight, cooling mesh fabric, with a hook and loop fastening, includes 2 internal patch pockets and features a 5 point breakaway system for safety.

#### MeshAir™

The Portwest high visibility MeshAir fabric is lightweight and fully breathable making it ideal for working in warmer conditions. The open mesh fabric uses an advanced open knit construction which provides full airflow around the body and excellent ventilation. The MeshAir high visibility fabric is fully tested and certified to ANSI ISEA 107.

#### **Features**

- MeshAir  $^{\scriptscriptstyle\mathsf{TM}}$  aerated mesh fabric to increase air flow
- 5-point breakaway, side and shoulder seams, center front
- · Cell phone pocket
- ullet 1 pocket for secure storage
- Mic tabs for easy clipping of a radio