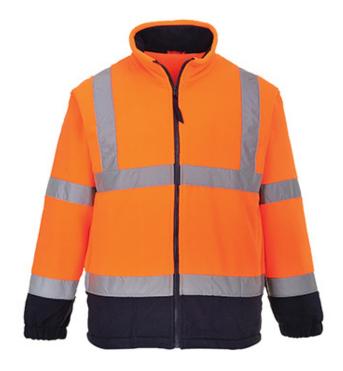

# **UF301 - Hi-Vis Two Tone Fleece**

Collection: High Visibility Fleece Range Range: High Visibility Shell Fabric: 100% Polyester, Anti-Pill Finish Fleece Outer Carton: 18

# **Product information**

Classically styled, the fit of the F301 is relaxed and sizing is generous. Fully certified to EN ISO 20471 Class 3, it features an anti-pill finish which ensures no unsightly bobbling and maintains the fleece's look. The orange/navy combination complies to RIS 3279 for the rail industry.