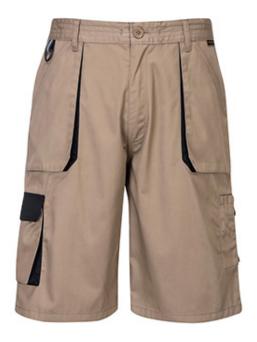

#### TX14 - Portwest Texo Contrast Shorts

Collection: General Workwear

Range: Workwear

Shell Fabric: Portwest Texo Cotton Rich: 60% Cotton, 40%

Polyester, 245g **Outer Carton:** 36

#### **Product information**

The TX14 shorts combine function and style. Waist elastication provides comfort and ease of movement.

#### **Features**

- Contrast panels for protection against dirt
- Bartacked at all stress points
- High cotton content for superior comfort
- 7 pockets for ample storage
- Handy thigh pocket
- 50+ UPF rated fabric to block 98% of UV rays
- Two back patch pockets
- Cell phone pocket
- Half elasticated waist for a secure and comfortable fit
- Non shrinking to ensure that this style maintains its shape wash after wash
- 40+ UPF rated fabric to block 98% of UV rays