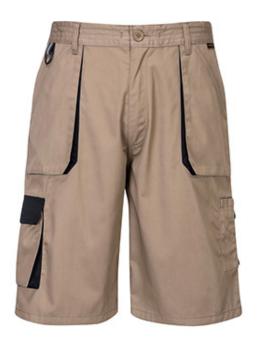

## **TX14 - Portwest Texo Contrast Shorts**

Collection: General Workwear

Range: Workwear

Shell Fabric: Kingsmill Cotton Rich: 60% Cotton, 40%

Polyester, 245g **Outer Carton:** 36

### **Product information**

The TX14 shorts combine function and style. Waist elastication provides comfort and ease of movement.

### **Features**

- High cotton content for superior comfort
- $\bullet$  Non shrinking to ensure that this style maintains its shape wash after wash
- · Contrast colouring for added style
- 7 pockets for ample storage
- 2 Side pockets
- 2 Back pockets
- · 2 Thigh pockets
- 1 Pen pocket
- Handy waistband D ring for keys or ID cards
- Phone pocket
- Half elasticated waist for a secure and comfortable fit