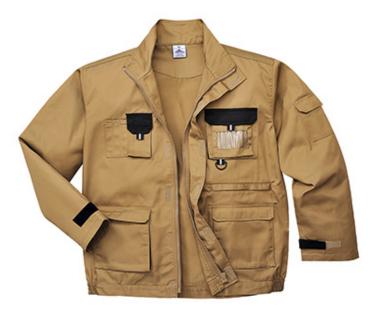

### **Product information**

This fashionable contrast colour jacket is practical and hardwearing. Multiple versatile features include back pocket for cap and glove storage and hook & loop cuffs for an adjustable fit.

### **Features**

- High cotton content for superior comfort
- Contrast colouring for added style
- Storm flap front to protect against the elements
- · Hook and loop cuffs for a secure fit
- 12 Pockets for ample storage
- 2 Chest pockets with hook and loop fastening
- Detachable ID pocket
- 1 Pen pocket
- · 2 Side pockets
- 1 Zip closure pocket for small tools
- 2 Back pockets