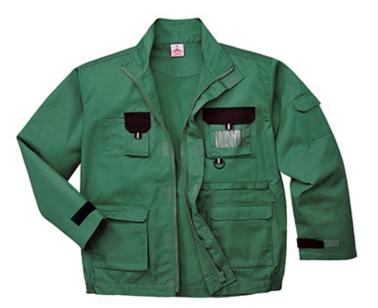

### **Product information**

This fashionable contrast colour jacket is practical and hardwearing. Multiple versatile features include back pocket for cap and glove storage and hook & loop cuffs for an adjustable fit.

### **Features**

- High cotton content for superior comfort
- Contrast colouring for added style
- Storm flap front to protect against the elements
- · Hook and loop cuffs for a secure fit
- 12 Pockets for ample storage
- 2 Chest pockets with hook and look fastening
- Detachable ID pocket
- 1 Pen pocket
- · 2 Side pockets
- 1 Zip closure pocket for small tools
- 2 Back pockets