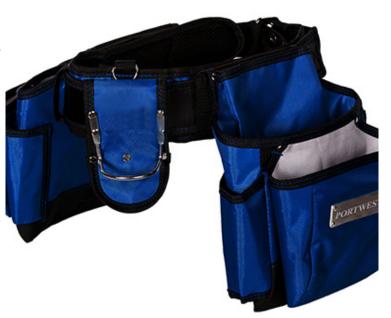

#### **Product information**

Designed using a highly durable rugged polyester which is reinforced with a waterproof membrane. The tool belt features 19 pockets, sleeves and holders for optimum organisation and easy access. Includes a padded nylon belt, utility knife pocket and hammer loop. High quality tool belt, ideal for carpenters and trade workers.

#### **Features**

- Hammer loop for secure storage of work tools
- Twin-stitched seams for extra durability
- Padded belt