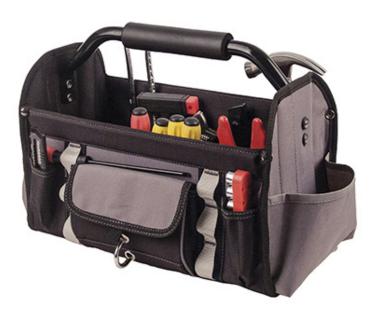

#### **Product information**

Soft shell open tool bag with collapsible sides and removable PVC base. Provides easy access for all contents. Incorporates a strengthened bar with cushion grip for ease of mobility. Features 4 open pouches, 1 covered pocket, 1 D-ring, 6 outer attachment loops and 14 inner attachment loops.

### **Features**

- · Softshell open tool bag
- Collapsible sides and removable base
- Provides easy access for all contents
- Incorporates a strengthened bar with cushion grip for ease of mobility
- Features 4 open pouches, 1 covered pocket, 1 D-ring
- ullet 6 outer attachment loops
- 14 inner attachment loops
- Capacity 14 litres