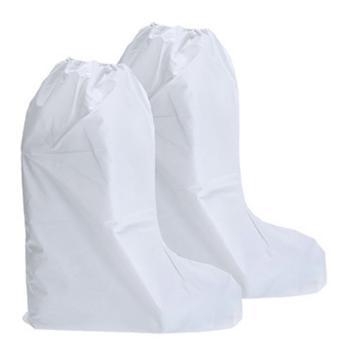

## ST45 - BizTex Microporous Boot Cover Type PB[6] (200 Pairs)

**Collection:** Biztex Micro **Range:** Hazard Protection **Shell Fabric:** BizTex Micro, 60g

**Inner Pack:** 25 **Outer Carton:** 200

#### **Product information**

Elastic to the top of the cover allows for a safe barrier around the boot. These protective covers are designed for use in all work environments where footwear or floors need protection. This fabric conforms to EN14126-Biological Protection and EN1149-1 Anti-Static Protection.

### **Features**

- Disposable boot covers for superior protection against cross contamination
- $\bullet$  Elasticated hem for a secure and comfortable fit
- Unit of sale is 200 pairs
- CE-CAT III
- CE certified
- UKCA marked
- $\bullet$  This product is sold in pairs
- This product is sold in carton quantities