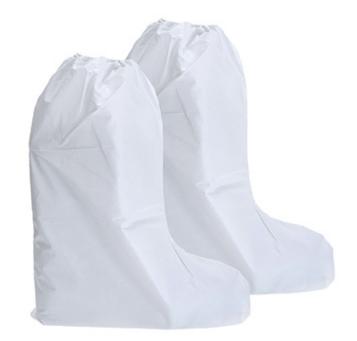

# ST45 - BizTex Microporous Boot Cover Type PB[6] (200 Pairs)

Collection: Biztex Micro Range: Hazard Protection Shell Fabric: BizTex Micro, 60g Inner Pack: 25 Outer Carton: 200

## **Product information**

Elastic to the top of the cover allows for a safe barrier around the boot. These protective covers are designed for use in all work environments where footwear or floors need protection. This fabric conforms to EN14126-Biological Protection and EN1149-1 Anti-Static Protection.

### **Features**

- Disposable boot covers for superior protection against cross contamination
- Elasticated hem for a secure and comfortable fit
- Unit of sale is 200 pairs
- CE-CAT III
- CE certified
- UKCA marked
- This product is sold in pairs
- This product is sold in carton quantities