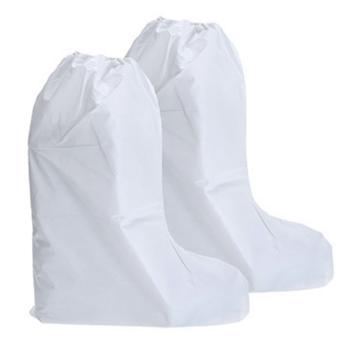

# ST45 - BizTex Microporous Boot Cover Type PB[6] (200 Pairs)

Collection: Biztex Micro Range: Hazard Protection Shell Fabric: BizTex Micro, 60g Inner Pack: 25 Outer Carton: 200

## **Product information**

Elastic to the top of the cover allows for a safe barrier around the boot. These protective covers are designed for use in all work environments where footwear or floors need protection. This fabric conforms to EN14126-Biological Protection and EN1149-1 Anti-Static Protection.

## **Features**

- Disposable boot covers for superior protection against cross contamination
- Elasticated hem for a secure and comfortable fit
- Unit of sale is 200 pairs
- CE-CAT III
- CE certified
- UKCA marked
- This product is sold in pairs
- This product is sold in carton quantities