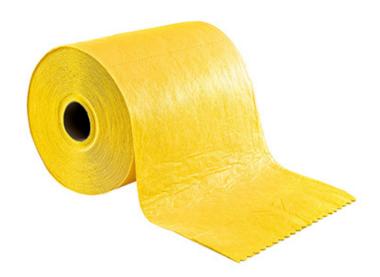

#### **Product information**

The chemical roll can be used on walkways or as independently torn off pads. Ideal for indoor or outdoor industrial environments. Absorbs 60 litres of aggressive and non-aggressive chemicals per roll.

#### **Chemical Spill Range**

Yellow - absorbs hazardous chemical based liquids

#### **Features**

- 40cm x 40m
- 100 sheets per roll
- Absorbs 60 litres