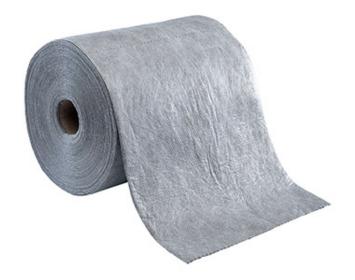

### SM15 - Maintenance Roll

Collection: Maintenance Spill Range

Range: Spill Control

Materials: Meltblown Polypropylene

**Outer Carton:** 1

#### **Product information**

The maintenance roll is a workshop favourite, easily dispensed and ideal for walkways, with open edges for quick wicking. A full roll has the capacity to absorb 60 litres of water and oil based liquids.

#### **Features**

- 40cm x 40m
- 100 sheets per roll
- Absorbs 60 litres