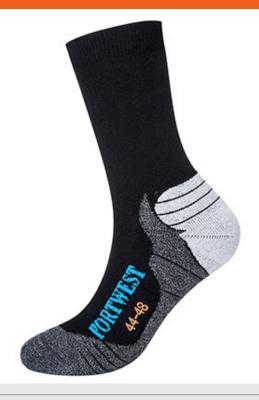

#### SK24 - Bamboo Hiker Sock

**Collection:** Socks **Inner Pack:** 6 **Outer Carton:** 144

#### **Features**

- · Sock height 25cm
- Naturally anti-bacterial sock
- Natural deodorising properties keep feet odour free
- Breathable, high-wicking, moisture management
- Instep support stabilises the foot by reinforcing the arch and midfoot
- Toe box padding provides a softer and more comfortable feel
- Mesh ventilation to help wick away moisture from the skin
- Nice soft feel
- Retail tag which aids presentation for retail sales