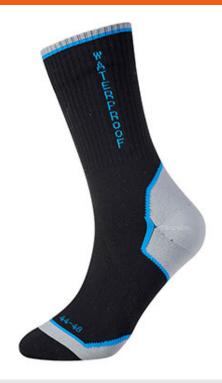

#### **Socks**

The unisex range of workwear socks come in a variety of styles and colour. Features include reinforced heels and toes for durability and a cushion sole area providing extra comfort and warmth.

#### **Features**

- · Sock height 25cm
- 100% waterproof sock
- Seamless toe sock providing a snug and secure fit
- Arch support to improve the stability of the foot
- Lightweight and comfortable
- Knit gauge 10 for shape retention
- Retail tag which aids presentation for retail sales