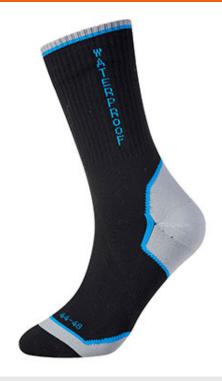

#### **Socks**

The unisex range of workwear socks come in a variety of styles and colour. Features include reinforced heels and toes for durability and a cushion sole area providing extra comfort and warmth.

### **Features**

- · Sock height 25cm
- 100% waterproof sock
- Seamless toe sock providing a snug and secure fit
- Arch support to improve the stability of the foot
- Lightweight and comfortable
- Knit gauge 10 for shape retention
- Retail tag which aids presentation for retail sales