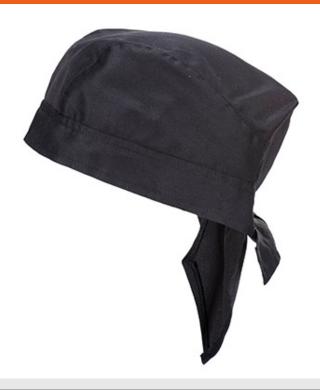

## S903 - Chefs Bandana

**Collection:** Chefswear **Range:** Chefs/Food Industry

Shell Fabric: Kingsmill Polycotton: 65% Polyester, 35%

Cotton, 190g Inner Pack: 12 Outer Carton: 144

## **Product information**

This bandana style gives a stylish and modern alternative for chefs & kitchen staff. With an easily adjusted fit, the bandana offers ultimate wearer comfort. It also offers great protection in the kitchen with the styling helping to shield the back neck.

## **Features**

- Hard wearing durable twill fabric with excellent dye retention
- Non shrinking to ensure that this style maintains its shape wash after wash
- Two ties at the back for a secure fit
- Machine washable at 60°C