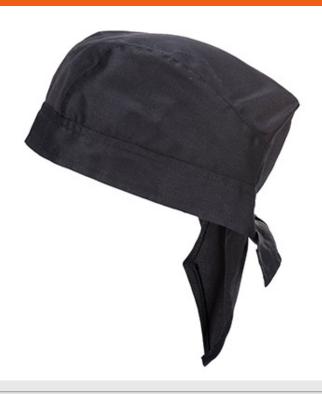

## S903 - Chefs Bandana

**Collection:** Chefswear **Range:** Chefs/Food Industry

Shell Fabric: Kingsmill Polycotton: 65% Polyester, 35%

Cotton, 190g Inner Pack: 12 Outer Carton: 144

## **Product information**

This bandana style gives a stylish and modern alternative for chefs & kitchen staff. With an easily adjusted fit, the bandana offers ultimate wearer comfort. It also offers great protection in the kitchen with the styling helping to shield the back neck.

## **Features**

- Hard wearing durable twill fabric with excellent dye retention
- Non shrinking to ensure that this style maintains its shape wash after wash
- Two ties at the back for a secure fit
- Machine washable at 60°C