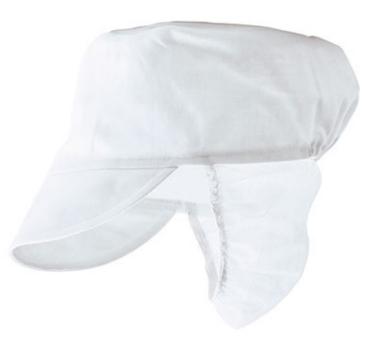

### S896 - Snood Cap

**Collection:** Chefswear **Range:** Chefs/Food Industry

Shell Fabric: Kingsmill Cotton: 100% Cotton, 280g

Inner Pack: 12 Outer Carton: 144

#### **Product information**

Designed specifically for catering environments, the Snood Cap is a perfect choice when working with food. The back neck snood offers excellent hair coverage whilst the elastic back allows for a comfortable fit.

#### **Features**

- Made from 100% cotton fabric for added comfort and breathability
- Cooling mesh fabric for increased breathability
- Elastic back to keep hair secure
- Machine washable at 60°C