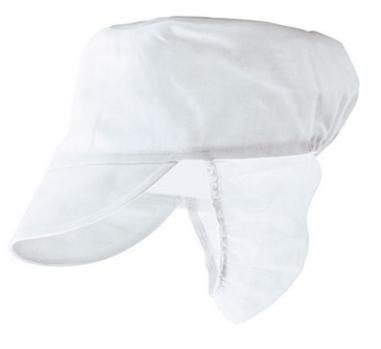

# S896 - Snood Cap

Collection: Chefswear Range: Chefs/Food Industry Shell Fabric: Kingsmill Cotton: 100% Cotton, 280g Inner Pack: 12 Outer Carton: 144

# **Product information**

Designed specifically for catering environments, the Snood Cap is a perfect choice when working with food. The back neck snood offers excellent hair coverage whilst the elastic back allows for a comfortable fit.

### **Features**

- Made from 100% cotton fabric for added comfort and breathability
- Cooling mesh fabric for increased breathability
- Elastic back to keep hair secure
- Machine washable at 60°C

**PRODUCT SPECIFICATION & TECHNICAL DATASHEET** 