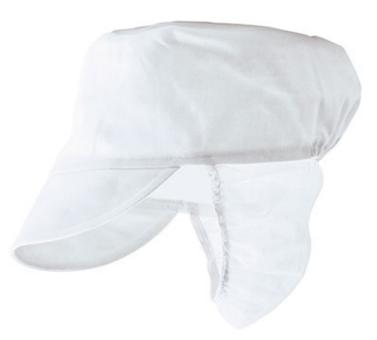

## S896 - Snood Cap

**Collection:** Chefswear **Range:** Chefs/Food Industry

Shell Fabric: Kingsmill Cotton: 100% Cotton, 280g

Inner Pack: 12 Outer Carton: 144

#### **Product information**

Designed specifically for catering environments, the Snood Cap is a perfect choice when working with food. The back neck snood offers excellent hair coverage whilst the elastic back allows for a comfortable fit.

#### **Features**

- Made from 100% cotton fabric for added comfort and breathability
- Cooling mesh fabric for increased breathability
- Elastic back to keep hair secure
- Machine washable at 60°C