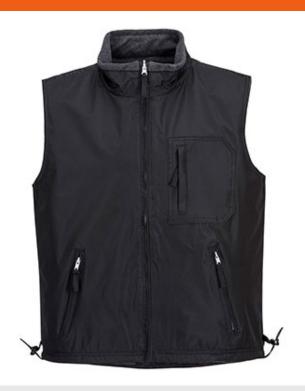

## S418 - RS Reversible Bodywarmer

Collection: Bodywarmers

Range: Workwear

Shell Fabric: 100% Polyester, Ripstop, PVC Coated, 230g

Outer Carton: 20

### **Product information**

Rugged Ripstop fabric ensures that the S418 is a tough, working garment and the sleeveless design allows maximum freedom of movement. The reversed fleece is ideal on dry days and comes with an anti-pill finish that will look new for longer. Available in three colours, the comfortable, relaxed fit and secure zip pockets make this bodywarmer a respected option.

#### **Features**

- Extremely water resistant PFAS free Texpel  $^{\text{TM}}$  Splash Eco fabric finish, water beads away from fabric surface
- $\bullet$  Shower proof to resist light rain
- · Fleece lining for added warmth and comfort
- 5 pockets for ample storage
- Phone pocket
- · Zipped pockets
- Fleece lined collar to trap the heat and increase warmth
- Drawcord adjustable hem
- · Reversible garment for multi use