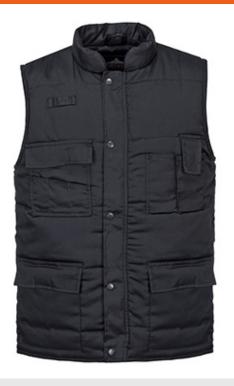

## S414 - Shetland Bodywarmer

Collection: Bodywarmers

Range: Workwear

Shell Fabric: 65% Polyester, 35% Cotton Twill, 190g

**Outer Carton: 18** 

### **Product information**

This garment offers all the characteristics of a classic bodywarmer with the advantage of extra pockets. Features include mobile phone pocket and internal top pocket with zip fastening.

#### **Features**

- Durable polycotton fabric for high performance and maximum wearer comfort
- Cotton flanette lining for added style
- Fully lined and padded to trap the heat and increase warmth
- $\bullet$  Storm flap front to protect against the elements
- · Concealed stud and zip fastening
- Stud front opening for easy access
- 8 pockets for ample storage
- Handwarmer pockets
- · Phone pocket
- Radio loop for easy clipping of a radio