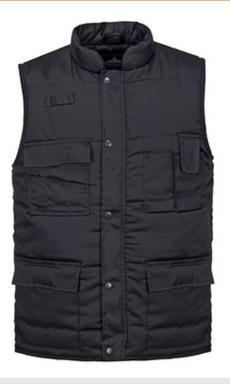

# S414 - Shetland Bodywarmer

Collection: Bodywarmers

Range: Workwear

Shell Fabric: 65% Polyester, 35% Cotton Twill, 190g

**Outer Carton:** 18

#### **Product information**

This garment offers all the characteristics of a classic bodywarmer with the advantage of extra pockets. Features include mobile phone pocket and internal top pocket with zip fastening.

#### **Features**

- Durable polycotton fabric for high performance and maximum wearer comfort
- Cotton flanette lining for added style
- Fully lined and padded to trap the heat and increase warmth
- $\bullet$  Storm flap front to protect against the elements
- · Concealed stud and zip fastening
- Stud front opening for easy access
- 8 pockets for ample storage
- Handwarmer pockets
- · Phone pocket
- Radio loop for easy clipping of a radio