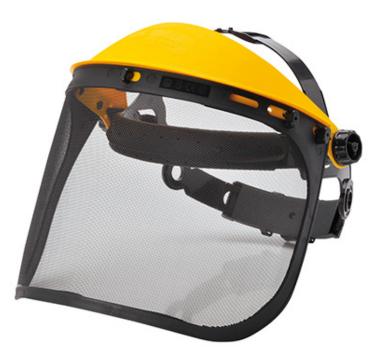

# PW93 - Browguard with Mesh Visor

**Collection:** Eye Protection **Range:** Eye Protection

Materials: Galvanised Carbon Steel, PP, Nylon

Outer Carton: 12

### **Product information**

Mesh visor with PP browguard, suitable for protection against large highspeed particles. The ratchet adjustment system is designed for easy use. Replacement visor available (PW94).

#### **Features**

- · Browguard with stainless steel wire mesh visor
- $\bullet$  For low-energy impact protection
- Wheel ratchet size adjustment for easy fitting
- · Soft foam sweat band included
- Replacement visor available
- $\bullet$  Simple and secure visor replacement
- CE certified
- Retail bag which aids presentation for retail sales
- · Individually packed for vending machines