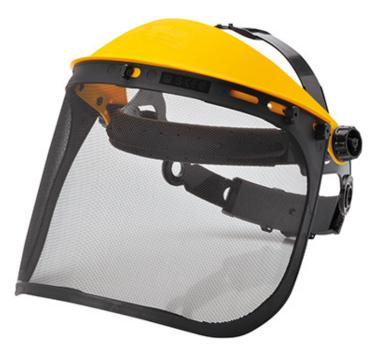

# PW93 - Browguard with Mesh Visor

**Collection:** Eye Protection **Range:** Eye Protection

Materials: Galvanised Carbon Steel, PP, Nylon

Outer Carton: 12

#### **Product information**

Mesh visor with PP browguard, suitable for protection against large highspeed particles. The ratchet adjustment system is designed for easy use. Replacement visor available (PW94).

#### **Features**

- · Browguard with stainless steel wire mesh visor
- $\bullet$  For low-energy impact protection
- Wheel ratchet size adjustment for easy fitting
- Soft foam sweat band included
- Replacement visor available
- $\bullet$  Simple and secure visor replacement
- CE certified
- $\bullet$  Retail bag which aids presentation for retail sales
- Individually packed for vending machines