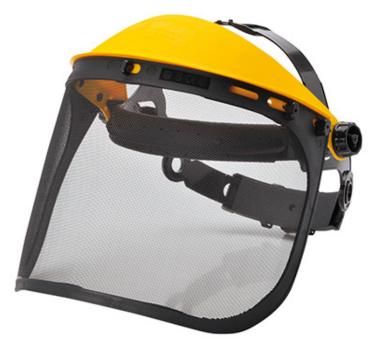

## PW93 - Browguard with Mesh Visor

**Collection:** Eye Protection **Range:** Eye Protection **Materials:** Galvanised Carbon Steel, PP, Nylon **Outer Carton:** 12

### **Product information**

Mesh visor with PP browguard, suitable for protection against large highspeed particles. The ratchet adjustment system is designed for easy use. Replacement visor available (PW94).

## **Features**

- Browguard with stainless steel wire mesh visor
- For low-energy impact protection
- Wheel ratchet size adjustment for easy fitting
- Soft foam sweat band included
- Replacement visor available
- Simple and secure visor replacement
- CE certified
- Retail bag which aids presentation for retail sales
- Individually packed for vending machines