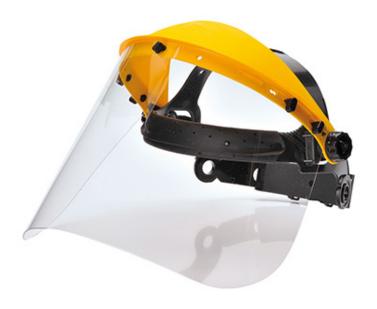

# PW91 - Browguard with Clear Visor

**Collection:** Eye Protection **Range:** Eye Protection

Materials: Polycarbonate, PP, Nylon

Outer Carton: 12

### **Product information**

PC visor with PP browguard manufactured from impact resistant polypropylene. The wheel ratchet adjustment system is designed for easy use. Replacement visor available (PW92).

#### **Features**

- · Browguard with clear polycarbonate visor
- Durable Polycarbonate visor with 1mm thickness
- Clear visor for medium-energy impact protection
- Wheel ratchet size adjustment for easy fitting
- Soft foam sweat band included
- $\bullet \ \ Replacement \ visor \ available$
- Adjustable angle allowing for better fit
- CE certified
- Retail bag which aids presentation for retail sales
- Individually packed for vending machines