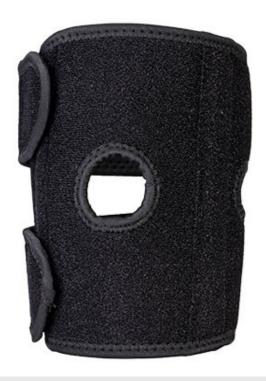

# **PW86 - Elbow Support Brace**

Collection: General PPE

Range: PPE

Materials: Nylon, SBR, EVA Foam

Outer Carton: 300

## **Product information**

This comfortable elbow support brace reduces the risk of injury from physical exertion and heavy lifting. By stabilizing and strengthening the joint it can also provide pain relief from existing elbow conditions. It can be worn on the left or right arm.

### **Features**

- · Reduces the risk of injury from physical exertion and heavy lifting
- Supports and stabilises the elbow joint
- Relieves pain from existing elbow conditions
- Fits the left or right arm
- Lightweight and comfortable
- Retail bag which aids presentation for retail sales