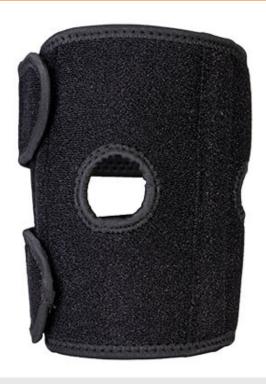

## **PW86 - Elbow Support Brace**

Collection: General PPE

Range: PPE

Materials: Nylon, SBR, EVA Foam

Outer Carton: 300

### **Product information**

This comfortable elbow support brace reduces the risk of injury from physical exertion and heavy lifting. The support is designed to stabilise and strengthen the joint and can also provide pain relief from existing elbow conditions. It can be worn on the left or right arm.

#### **Features**

- · Reduces the risk of injury from physical exertion and heavy lifting
- Supports and stabilises the elbow joint
- Relieves pain from existing elbow conditions
- Fits the left or right arm
- Lightweight and comfortable
- Sold in singles
- Retail bag which aids presentation for retail sales