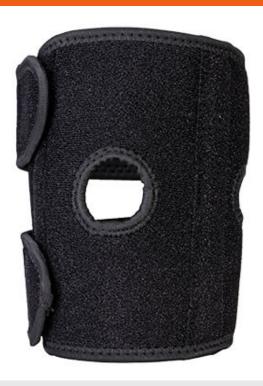

## **PW86 - Elbow Support Brace**

Collection: General PPE

Range: PPE

Materials: Nylon, SBR, EVA Foam

Outer Carton: 300

#### **Product information**

This comfortable elbow support brace reduces the risk of injury from physical exertion and heavy lifting. The support is designed to stabilise and strengthen the joint and can also provide pain relief from existing elbow conditions. It can be worn on the left or right arm.

#### **Features**

- · Reduces the risk of injury from physical exertion and heavy lifting
- Supports and stabilises the elbow joint
- Relieves pain from existing elbow conditions
- Fits the left or right arm
- Lightweight and comfortable
- Sold in singles
- Retail bag which aids presentation for retail sales