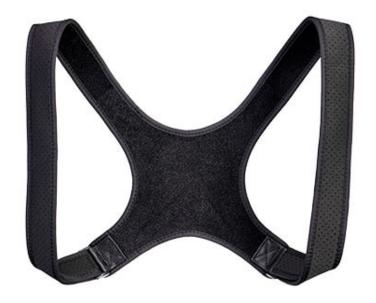

## **Product information**

This high performance correction belt offers supreme support to the wearer and promotes good posture. It reduces neck and back pain caused by prolonged slouching and improves spinal alignment. The belt can be adjusted for added comfort and is suitable to be worn under or over clothing.