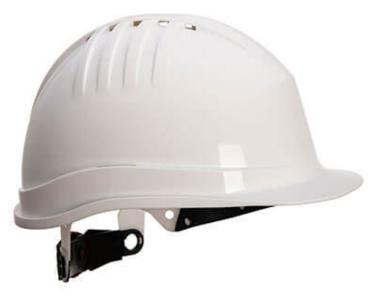

### **Product information**

Our lightweight industrial safety helmet is engineered for optimal protection and wearer comfort. Its vented shell ensures air circulation, keeping the head cool even in demanding conditions. The 6-point plastic harness with wheel ratchet allows effortless size adjustment. Complete with a regular peak, universal side slots, and rain gutter, this helmet offers enhanced functionality. The included sweatband adds extra comfort, while the extended rear shell design provides increased nape protection.

#### **Features**

- Vented helmet shell to allow air circulation cooling the wearer's head
- Lightweight for enhanced wearer comfort
- $\bullet\ 6\mbox{-point plastic suspension harness}$  for wearing comfort, safety and easy cleaning
- Sweatband included for more wearing comfort
- Helmet shell with rain gutter
- Extended rear shell design for increased nape protection
- Wheel ratchet size adjustment for easy fitting
- Helmet shell made of HDPE
- Regular peak design
- Universal side slots (30mm)
- CE certified