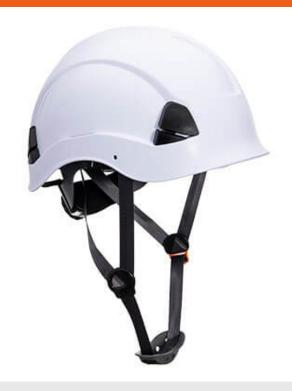

### **Product information**

Designed to be specially used when working at heights thanks to the peakless helmet shell design which allows for an unrestricted upward vision. Light and comfortable, this helmet is compact featuring an unvented ABS shell, textile comfort harness 6 points and wheel ratchet adjustment, size 52-63cm. Improved technical sweatband and 4-point chin strap (Y style) with soft rubber chin protector included.

#### **Features**

- · Specially designed for working at height
- $\bullet$  Electrical insulation up to 1000Vac or 1500Vdc (EN 50365)
- Unvented helmet shell for safe use with electrical applications
- 6-point textile suspension harness for enhanced wearer comfort and safety
- Size adjustable headband via wheel ratchet system
- Chin strap included
- Compatible with PA03 eye protector
- Compatible with HV extreme ear defenders
- Compatible with PW47 and PS47 clip-on ear muff
- Compatible with PS58 helmet visor holder
- · Light and robust