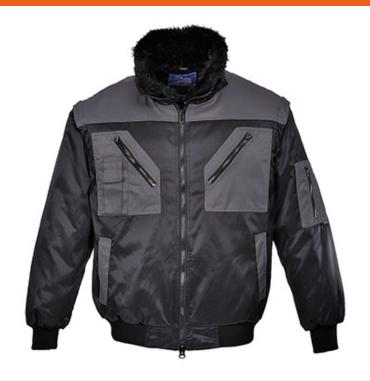

#### **Product information**

This contemporary, two tone jacket is stylish and practical. Versatile features include; zip out sleeves, multiple secure pockets, removable fur liner and collar. The shower proof outer fabric adds to the appeal of this all weather style.

#### **Features**

- High cotton content for superior comfort
- Extremely water resistant PFAS free Texpel  $^{\text{TM}}$  Splash Eco fabric finish, water beads away from fabric surface
- Jacket can be worn four ways for multi use
- Texpel stain resistant finish repels dirt and stains
- Zip out sleeves for multi use
- Ribbed cuffs for added comfort
- 6 pockets for ample storage
- Sleeve pocket
- · Side pockets
- Phone pocket
- Two-way zip for quick and easy access