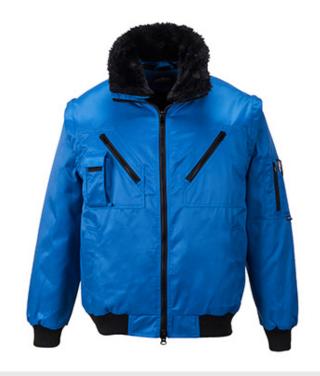

# PJ10 - Pilot Jacket

Collection: General Workwear

Range: Workwear

Shell Fabric: 60% Cotton, 40% Polyester, Shower-Proof

Finish

Outer Carton: 12

#### **Product information**

a workwear classic, the 4 in 1 pilot jacket.

#### **Features**

- · Texpel stain resistant finish repels dirt and stains
- Zip out sleeves for multi use
- · Sleeve pocket