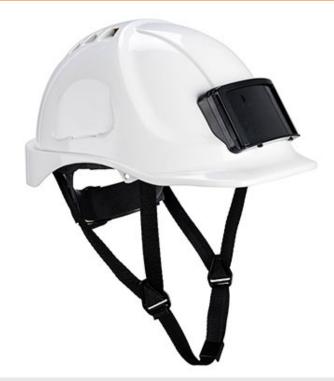

# **Product information**

The Endurance Badge Holder Helmet is modelled on our best-selling PS55 Endurance Helmet. Innovative additional features include a badge holder which is ultra-sound welded onto the ABS helmet shell. Made from flame resistant polycarbonate, the badge holder has a slide opening for easy and secure storage of badges. Ideal for identification, wearer information and site access by an electronic badge. 4-point chin strap included and vented for extra air-flow.

### **Features**

- Vented helmet shell to allow air circulation cooling the wearer's head
- Badge holder for easy clipping of your ID card
- Instant user/wearer recognition
- Information is held securely
- 6-point textile suspension harness for enhanced wearer comfort and safety  $% \left( {{{\mathbf{x}}_{i}}} \right)$
- Compatible with PW47 and PS47 clip-on ear muff
- Compatible with PS58 helmet visor holder
- Size adjustable headband via wheel ratchet system
- Chin strap included
- Up to 7 years lifetime from manufacturing date (as long as undamaged)
- Lateral deformation